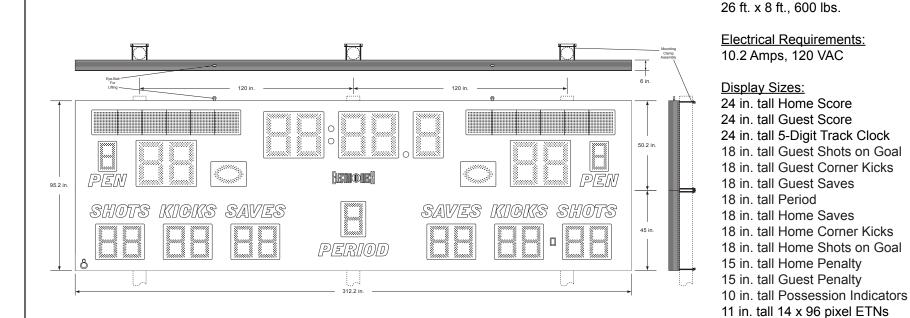

## **Cutsheet with Mechanical Detail**

Cabinet Size, Weight:

<u>Standard Post Sizes:</u> 3 each. max diameter 7 in.